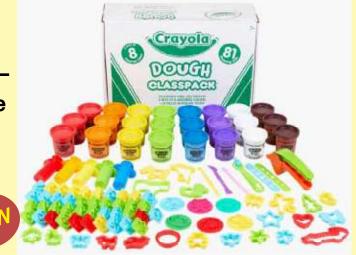

57-0171 **21.96** 

The same kit as at left, plus 81 Tools (41ea Alphabet & Number cutter, 12ea Cutter mold, 10ea Cookie and Christmas mold, 6ea Animal Cut mold, 1ea Dough Press, 2ea Press ruler, 1ea Rolling Cutter - Wavy, 5ea Shooter, 3ea Knives)

57-0172 **41.13**