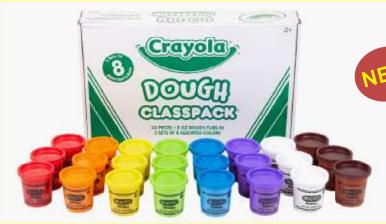

## DOUGH

Perfect for introducing children to molding and sculpting. Fun way to introduce color blending. Soft, easy to mold

24 3-oz. tubs of dough in 8 assorted colors: Red, Orange,
Yellow, Green, Sky Blue, Violet, Brown, White

57-0171 **21.96** 

The same kit as at left, plus 81 Tools (41ea Alphabet & Number cutter, 12ea Cutter mold, 10ea Cookie and Christmas mold, 6ea Animal Cut mold, 1ea Dough Press, 2ea Press ruler, 1ea Rolling Cutter - Wavy, 5ea Shooter, 3ea Knives)