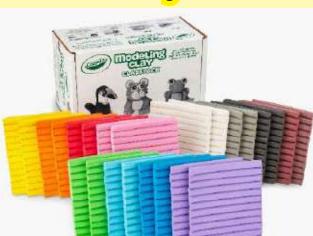

**CLAY** 

Air Dry Clay 25-Ibs Feels like earth clay, hardens by exposure to air. 57-5001 35.60

Crayola

Modeling Clay Classpack Shape, build and sculpt with this huge assortment of soft, pliable, non-hardening Modeling Clay. Includes 24 pieces of 12 classic colors: pink, red, orange, yellow, green, blue, light blue, purple, black, gray, white, brown. Great for classrooms, art rooms and group activities.

## 23-0288 49.07