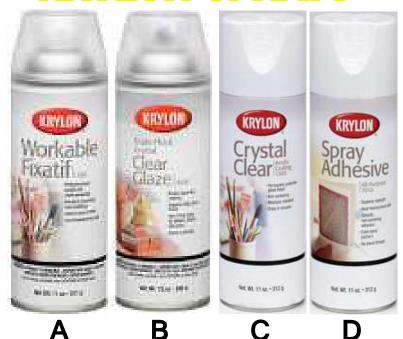

#### A. WORKABLE FIXATIF

Lasting protection with a workable surface. Use to protect pencil, charcoal, chalk, pastels, and more!

11 oz

K1306 1: 8.99 6+: 8.49

## B. TRIPLE THICK CRYSTAL CLEAR GLAZE

Bright, clear coating that gives the illusion of depth. Won't crack. Equals 3 coats! 11 oz

K0500 1: 8.99 6+: 8.49

#### C. ACRYLIC CRYSTAL CLEAR

Permanent spray coating that dries in minutes. Clear finish will not yellow with age. 11 oz

K1303 1: 8.99 6+: 8.49

#### D. SPRAY ADHESIVE

Creates a smooth, non-wrinkling, flexible, bond, and it's non-staining. 11 oz

K7010 1: 8.99 6+: 8.49