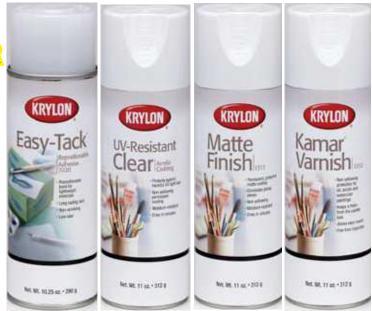

# E. EASY TACK REPOSITIONABLE SPRAY ADHESIVE

Adjust, remove or re-apply throughout the life of the bond. Low odor. 10.25 oz

K7020 1: 8.99 6+: 8.49

## F. UV-RESISTANT CLEAR GLOSS

Provides a permanent, protective gloss coating that protects arts, crafts and valuables against harmful UV-light rays. 11 oz

K1305 1: 8.99 6+: 8.49

#### G. MATTE FINISH

Produces a permanent, non-gloss finish that ends glossy sheen and light reflection. 11 oz

K1311 1: 8.99 6+: 8.49

#### H. KAMAR VARNISH

Gives total protection to any acrylic, oil or watercolor painting.

11 oz

K1312 1: 8.99 6+: 8.49

E F G H