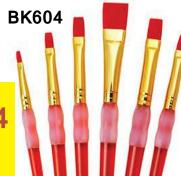

SPECIAL 25\$

Nu-clear

3/4" Flat M12 25¢ **EXTRA LONG BRISTLES** 

1/8" Angular BK65-1/8

BK65-1/4 BK65-3/8

**BK601** 

6 Mixed Sε

**BK601** 