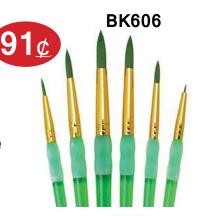

BK66-6

BK66-8

BK62-10

#10/0 Scri BK61-10/0

#4 Round BK62-4

#6 Round BK62-6

**BK606** 

**BK603** 