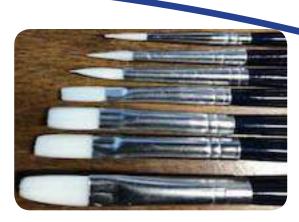

#### **BIG KIDS' CHOICE**

Acrylic Handles, Taklon Tips

Better Quality Taklon, dyed to match colorful handles. Fine Points, sharp chisel edges, and resilient spring. Brass ferules provide quality look and feel. Tuff durable acrylic handles, thicker than normal...easy to hold. Short Handles...now phasing in grip holders!

Rainbow of colors! Cherry flats. Lime rounds, Tangerine angulars. Blueberry liners. Lemon filberts. Grape specialties. A best seller over the last decade!