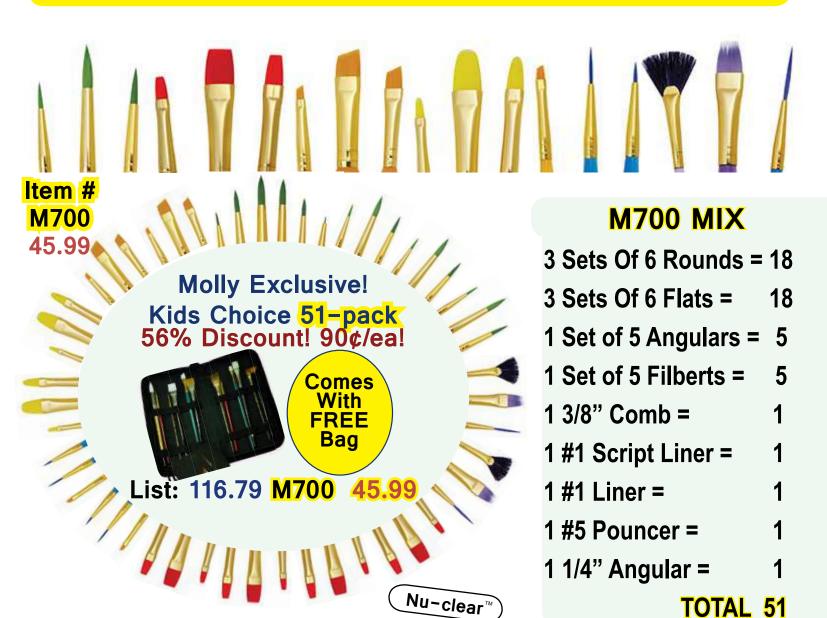

–11: 1.14 12+: 1.05

Brush Sets:

List: 10.49 1-11: **5.44** 12+: 5.25 72+: 5.16



**BK605** 

List: 2.29

Brush: #1 Liner #10/0 L

#1 Script

#2 Round

#8 Round

#10 Rd

#2 Flat

#4 Flat

#6 Flat

#8 Flat

#12 Flat

1/4" Angular

3/8" Angular

#4 Filbert

#6 Filbert

#8 Filbert

BK60-1 BK60-10/0

Item #:

BK61-1

BK62-2

BK62-8

BK63-2

BK63-4

BK63-6

BK63-8

BK63-12

BK66-4

BK66-6

BK66-8

BK62-10

#10/0 Scri BK61-10/0

#4 Round BK62-4

#6 Round BK62-6

**BK606** 















**BK603** 

SPECIAL 25\$

Nu-clear

3/4" Flat M12 25¢ **EXTRA LONG BRISTLES** 

1/8" Angular BK65-1/8

BK65-1/4 BK65-3/8

**BK601** 

6 Mixed Sε

**BK601** 

**BK675** 5 Filberts

**BK681** 4 Fans



3/8" Comb BK67-3/8 #1 Pouncer BK69-1 #3 Pouncer BK69-3

#5 Pouncer BK69-5 #8 Pouncer BK69-8

50-55% OFF











#2 FAN M10 69¢

**These have Acrylic Handles** 

<mark>5/8</mark> Angʻl M 14 49¢





3/4 Flat M12 25¢



4 FOAM BRUSHES M71 69¢



#### BONUS PACK of 7 Long HandleTaklon

FREE Case!



2-4-6-8 FLATS and 1-3-5 Rounds



BONUS PACK
of 7
Golden Taklon
1-3-5
Rounds
And
2-4-6-8

Flats M307 2.73



12 BONUS PACKS OF SEVEN in a FREE Bag (84 brushes) M307BAG 32.76



Brushes With \$10 FREE \$10 32.76

## GESSO BRUSHES



G3 2.99



**\_\_** G2 1.99



G1 1.39

#### BARGAINBARGAINBARGAINBARGAINBARGAIN BRUSHEBRUSHEBRUSHEBRUSHEBBUSHEBRUSHES



BOWEN BARGAIN BRUSHES

5 Rounds 2-6-8-10-12 R3353

1.99

5 Flats 2-6-8-10-12 F3353 1.99



#### BARGAINBARGAINBARGAINBARGAINBARGAIN BRUSHEBRUSHEBRUSHEBRUSHEBRUSHEBRUSHES



#### BOWEN BARGAIN BRUSHES

6 Rounds 2-4-6-8-10-12 **R3352** 

2.49

6 Flats 2-4-6-