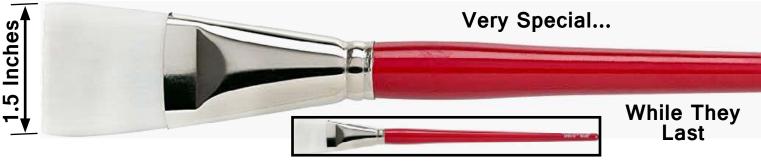

SPECIAL INTRODUCTORY PRICE

> 60% OFF

8" Long

1.5" X-WIDE M601 1.99

2.25" X-WIDE M602 2.39