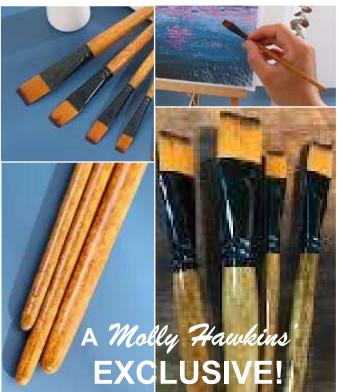

### **BIG FLATS**

INSPIRES CONFIDENCE

#### American Students Deserve The Best!

Top Quality Professional Brushes At Special School Prices!

Built To Last! Easy To Hold.

- •Sturdy GORGEOUS Wood Handles!
- •Durable Superb Quality Taklon!
- Top Quality Craftsmanship
- Easy to Clean
- •Built for Repeat Usage.

Professional Look & Performance!

1 inch

8.5" Long

3/4 inch

8 3/8" Long

1/2 inch

8.25" Long

M405 Set Of 4 List 12.31 3.95 3/8 inch

#### Individual BIG FLATS:

M401 1" Big Flat List 3.99 1.59 M402 3/4" Big Flat List 3.39 1.35 M403 1/2" Big Flat List 2.69 1.08 M404 3/8" Big Flat List 2.29 .92

BIG FLATS Work Great With Acrylics, Watercolors, Tempera & Oils