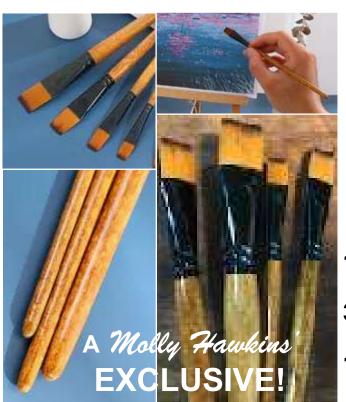

## Molly Hawkins **BIG FLATS**

**INSPIRES** CONFIDENCE

### American Students Deserve The Best!

Top Quality Professional Brushes At Special School Prices!

Built To Last!

 Top Quality Craftsmanship Easy to Clean

•Built for Repeat Usage. Professional Look & Performance!

•Sturdy GORGEOUS Wood Handles!

•Durable Superb Quality Taklon!

1 inch 8.5" Long 3/4 inch 8 3/8" Long 1/2 inch 8.25" Long

Set Of 4 List 12.31 3.95 3/8 inch M405

SPECIAL INTRODUCTORY PRICE

> **70**% **OFF**