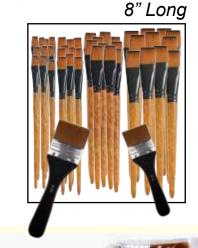

#### **BIG FLATS SUPERPACK™**

42 Brushes, 10 each size Plus FREE M601 & M602

M406 42 Brushes List 123.10 36.99

#### Individual BIG FLATS:

M401 1" Big Flat 1.59 List 3.99 3/4" Big Flat 1.35 M402 List 3.39 M403 1/2" Big Flat 1.08 List 2.69 M404 3/8" Big Flat .92 **List 2.29** 

> **BIG FLATS Work Great With Acrylics, Watercolors, Tempera & Oils**