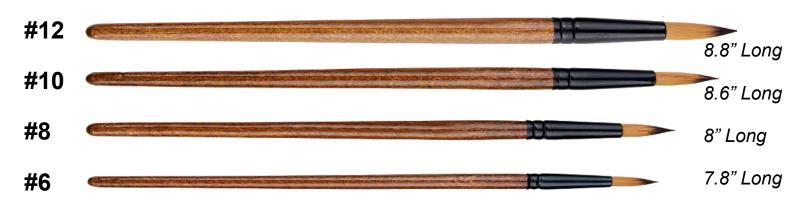

#### INDIVIDUAL BIG ROUNDS™:

| M512 | #12 Big Round | List 1.87 | .75 |
|------|---------------|-----------|-----|
| M510 | #10 Big Round | List 1.61 | .65 |
| M508 | #8 Big Round  | List 1.44 | .58 |
| M506 | #6Big Round   | List 1.39 | .56 |