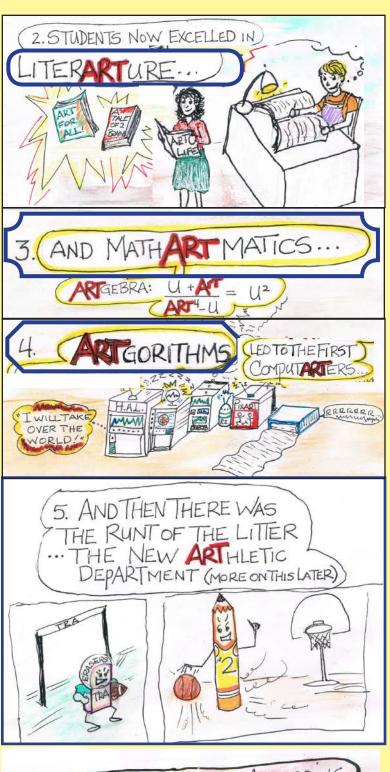

## NEW ARTCADEMIC DEPARTMENTS

1. ARTCHEOLOGY & SCIENCE BROUGHT ABOUT LIFE CHANGING INVENTIONS SUCH AS.

IN A POLL, 91/2 OUT OF 10 THERE SCHOOLS

PLAN EMERGED...TO GIVE BIRTH TO NEW
EXCLUSIVE PIGMENTS... DOMINANT
COLOR THAT WOULD ALWAYS BE AVAILABLE
WITH AN ADDED INGREDIENT.