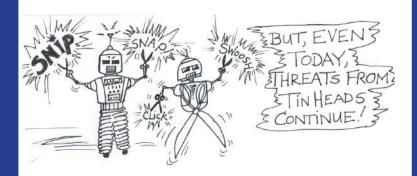

## How Art Teachers saved the world... \*

\* beings on the

planet eh

were ruled by

robot-like creatures

known as tinheads...

\* all imagination

and creativity

forcing everyone to use only the left side of their brains!

/# Was A Miky One-Way Galaxy....

THE TIN HEADS