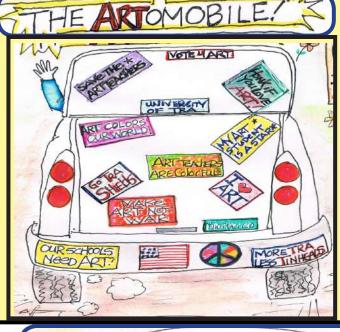

## How Art Teachers saved the world... \*

\* beings on the

planet eh

were ruled by

robot-like creatures

known as tinheads...

\* all imagination

and creativity

forcing everyone to use only the left side of their brains!

/# Was A Miky One-Way Galaxy....













THE TIN HEADS











## THE TRATURNED THINGS AROUND... AND LANDED IN THE MIDDLE ... PLANET EH BECAME







TODAY'S ART TEACHERS ARE
SOOO IMPORTANT
THEY CONTINUE THE TRA-DITION







## NEW ARTCADEMIC DEPARTMENTS

1. ARTCHEOLOGY & SCIENCE BROUGHT ABOUT LIFE CHANGING INVENTIONS SUCH AS.























IN A POLL, 91/2 OUT OF 10 THERE SCHOOLS



PLAN EMERGED...TO GIVE BIRTH TO NEW
EXCLUSIVE PIGMENTS... DOMINANT
COLOR THAT WOULD ALWAYS BE AVAILABLE
WITH AN ADDED INGREDIENT.