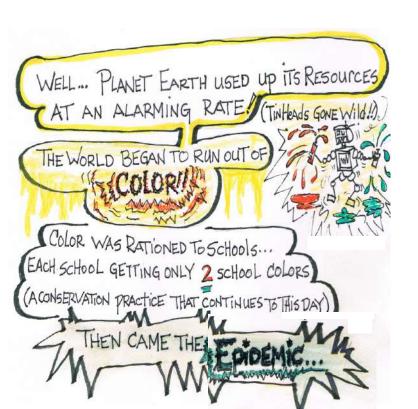

forcing everyone to use only the left side of their brains!

/# Was A Miky One-Way Galaxy....

THE TIN HEADS