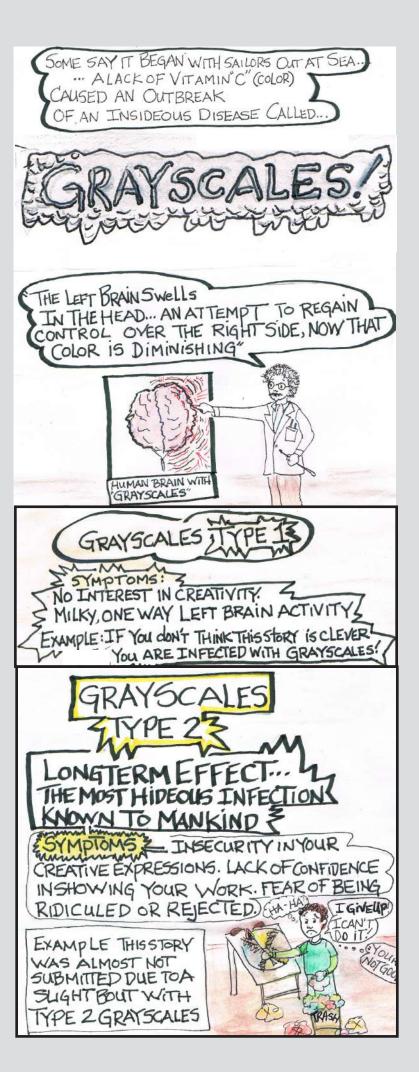

## How Art Teachers saved the world... \*

\* beings on the

planet eh

were ruled by

robot-like creatures

known as tinheads...

\* all imagination

and creativity

forcing everyone to use only the left side of their brains!

/# Was A Miky One-Way Galaxy....













THE TIN HEADS











## THE TRATURNED THINGS AROUND... AND LANDED IN THE MIDDLE ... PLANET EH BECAME







TODAY'S ART TEACHERS ARE
SOOO IMPORTANT
THEY CONTINUE THE TRA-DITION







## NEW ARTCADEMIC DEPARTMENTS

1. ARTCHEOLOGY & SCIENCE BROUGHT ABOUT LIFE CHANGING INVENTIONS SUCH AS.























IN A POLL, 91/2 OUT OF 10 THERE SCHOOLS



PLAN EMERGED...TO GIVE BIRTH TO NEW
EXCLUSIVE PIGMENTS... DOMINANT
COLOR THAT WOULD ALWAYS BE AVAILABLE
WITH AN ADDED INGREDIENT.