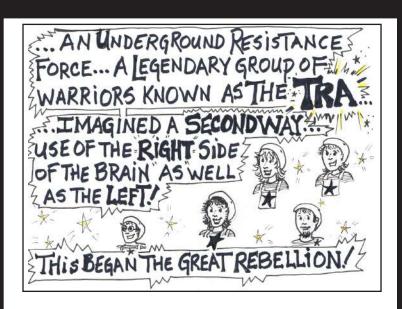

## How Art Teachers saved the world... \*

\* beings on the

planet eh

were ruled by

robot-like creatures

known as tinheads...

\* all imagination

and creativity

forcing everyone to use only the left side of their brains!

/# Was A Miky One-Way Galaxy....

THE TIN HEADS