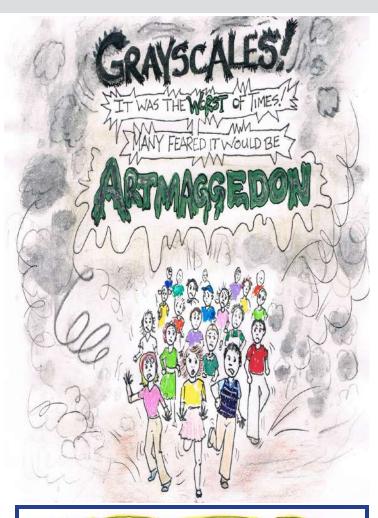

## How Art Teachers saved the world... \*

\* beings on the

planet eh

were ruled by

robot-like creatures

known as tinheads...

\* all imagination

and creativity

forcing everyone to use only the left side of their brains!

/# Was A Miky One-Way Galaxy....

THE TIN HEADS

## THE TRATURNED THINGS AROUND... AND LANDED IN THE MIDDLE ... PLANET EH BECAME

TODAY'S ART TEACHERS ARE
SOOO IMPORTANT
THEY CONTINUE THE TRA-DITION