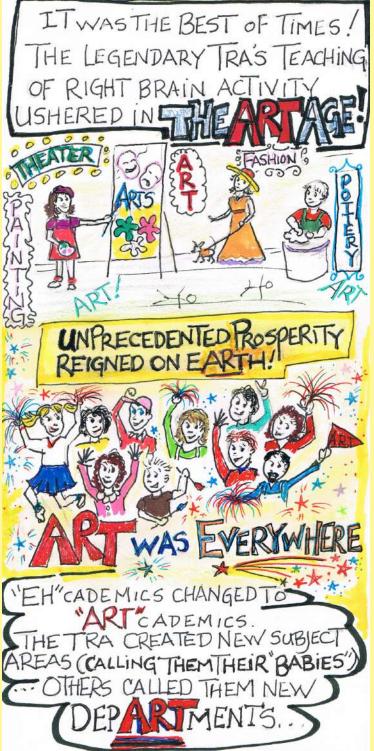

## NEW ARTCADEMIC DEPARTMENTS

1. ARTCHEOLOGY & SCIENCE BROUGHT ABOUT LIFE CHANGING INVENTIONS SUCH AS.

IN A POLL, 91/2 OUT OF 10 THERE SCHOOLS

PLAN EMERGED...TO GIVE BIRTH TO NEW
EXCLUSIVE PIGMENTS... DOMINANT
COLOR THAT WOULD ALWAYS BE AVAILABLE
WITH AN ADDED INGREDIENT.